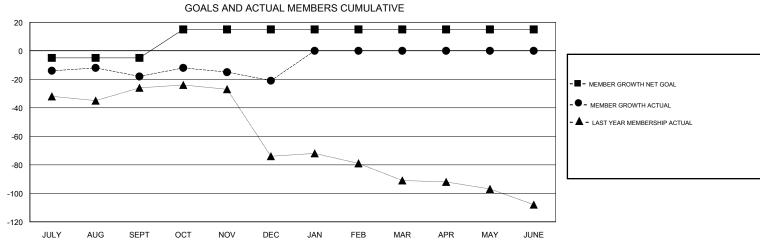

## MONTHLY MEMBERSHIP PROGRESS REPORT

District 20 N

Results as of: 12/31/2018

**GMT CA** 

| Clubs                 |               |           |               | Members               |                           |                         |                                              |
|-----------------------|---------------|-----------|---------------|-----------------------|---------------------------|-------------------------|----------------------------------------------|
| RESULTS FOR 2018-2019 |               |           |               | RESULTS FOR 2018-2019 |                           |                         |                                              |
| QUARTER               | NEW CLUB GOAL | NEW CLUBS | DROPPED CLUBS | QUARTER               | MEMBER GROWTH NET<br>GOAL | MEMBER GROWTH<br>ACTUAL | DROPPED MEMBERS ACTUAL (including transfers) |
| JULY/AUG/SEPT         | 0             | 0         | 0             | JULY/AUG/SEPT         | -5                        | 28                      | 40                                           |
| OCT/NOV/DEC           | 1             | 0         | 1             | OCT/NOV/DEC           | 20                        | 30                      | 28                                           |
| JAN/FEB/MAR           | 0             | 0         | 0             | JAN/FEB/MAR           | 0                         | 0                       | 0                                            |
| APR/MAY/JUNE          | 0             | 0         | 0             | APR/MAY/JUNE          | 0                         | 0                       | 0                                            |